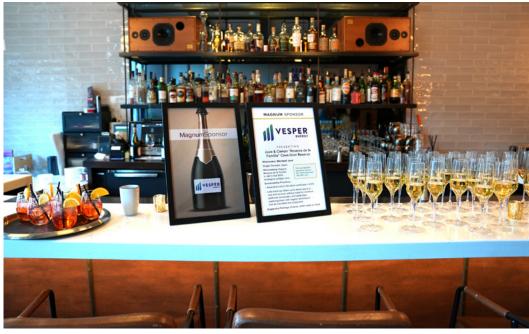

#### WRISE & WINE

WRISE Chicago is thrilled to invite our sponsors, friends, and colleagues back to

the 11th Annual WRISE & Wine event on March 5, 2025 at Offshore Rooftop.

Attended by more than 200 guests, this exclusive wine tasting and networking event features hand-selected wines that are sustainably produced and made by women winemakers, as well as a beer and N/A beverage.

#### 1 TITLE SPONSORSHIP AVAILABLE

- » Company name prominently featured in event title and on all event communications
- » Prominent display of sponsorship at entrance to event and at stations and bars setup throughout
- » High profile presence at event and at sponsor station, including logo displays and verbal recognition
- » Five (5) complimentary tickets to the event
- » Three (3) social media spotlights leading up to the event
- » Two (2) social media video advertisements leading up to event (videos to be provided by your company)